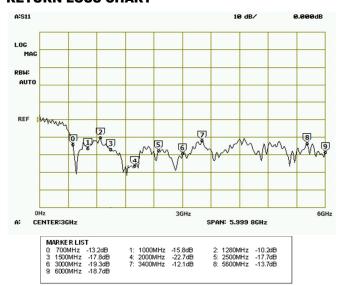

|
| Stub-mast:       | 32mm diameter, 400mm long                       |
| Support pole:    | 25mm to 50mm (not supplied)                     |
| Coaxial cable:   | Use low loss such as 8D-2W type (not supplied)  |

DA6000 is not suited for transmitting! Possible resulting damage not covered by warranty. Product design and specifications are subject to change without notice or obligation. Due to the construction method, it is not possible to replace individual components which are mishandled and accidentally damaged by the user.

## **SUPPLIED ITEMS**

- 1 x DA6000 antenna
- 1 x Stub-mast with large securing bolt
- 2 x Support clamp with two bolts, spacers and washers
- 2 x Mounting brackets with two washers & nuts
- 1 x This instruction sheet

# **RETURN LOSS CHART**





### **ASSEMBLY**

Be sure to handle the

antenna from its STUB not from horizontal elements at the top. STUB COAX. CABLE SECURING BOLT STUB MAST enath: 400mr CLAMP MOUNTING BRACKET



mail@aorja.com