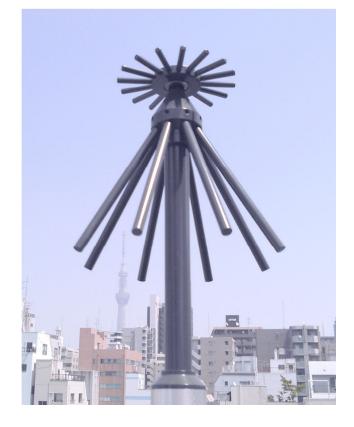

# DA6000 DISCONE ANTENNA 700MHz – 6GHz

The DA6000 is a professionally built "compact" discone antenna for the UHF/L/S/C bands frequency range of 700MHz to 6GHz (6,000MHz).

The top section is made of 16 horizontal elements and the lower section of 8 radials mounted on a solid stub terminated in a N-type socket. The socket is housed within the stub-mast to keep it protected from the weather.

#### **SPECIFICATIONS**

| Frequency range: | 700MHz – 6GHz                                   |
|------------------|-------------------------------------------------|
| Impedance:       | 50 Ohm                                          |
| Connection:      | N-socket, female                                |
| Horiz. elements: | 16, overall top diameter 82mm                   |
| Radials:         | Eight. 100mm long. Overall outer diameter 133mm |
| Antenna height:  | 232mm                                           |
| Weight:          | 700g                                            |
| Color:           | Military grey                                   |
| Wind resistance: | 40m/sec                                         |
| Stub-mast:       | 32mm diameter, 400mm long                       |
| Support pole:    | 25mm to 50mm (not supplied)                     |
| Coaxial cable:   | Use low loss such as 8D-2W type (not supplied)  |